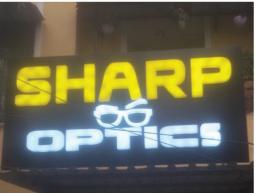

#### Glow Sign Board

Providing you the best range of led glow sign board, glow sign board, led glow sign board, 3d vinyl glow sign board, danger board and digital bilboard with effective & timely delivery.

- LED Glow Sign Board
- Glow Sign Board
- Led Glow Sign Board
- 3D Vinyl Glow Sign Board
- Glow Sign Board
- All Type of Glow Sign Board Manufacturing