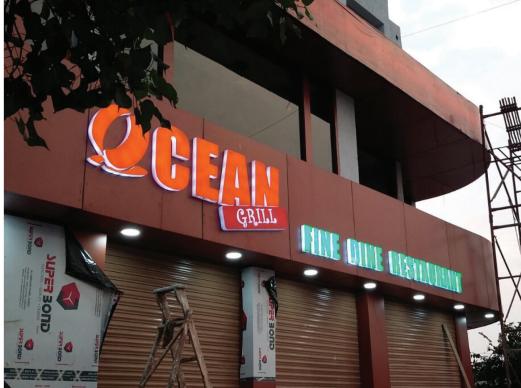

n good hands when you choose to our services to laser cut your product!

- Acrylic Laser Cutting
- Acrylic Letter
- Acrylic MDF Lather Engraving
- Letter Engraving
- MDF Cutting
- Metal Letter

#### Signage

Our company is occupied in offering Eye Catching LED Signage in domain. Easy to plug and comfort to display information, rates and product info are the benefits that are availed by the shops and supermarket owners purchasing the LED Signage board.

- Backlight Sign Board
- Backlit Sign Board
- Lollipop Sign Board
- Corporate Sign Board
- Corporate Shop Sign Board
- ACP Sign Board
- Vinyl Sign Board

- Acrylic LED Signage
- LED Signage
- Eye Catching LED Signage
- Door LED Signage
- Exterior LED Signage
- Custom LED Signage Acrylic

## GLOW SIGN BOARD













## GLOW SIGN BOARD













## LASER CUTTING











# SIGNAGE













## **Our Clients**

Our clients, like our people are our most treasured assets. We nurture every client relationship with commitment, passion and integrity, which is the reason why most of our clients have been with us through the decade of our existence.



















## **Contact Us**

## Anas Design

- +91 983 335 0904 +91 887 900 2783 +91 22 6565 6499
- info@anasdesign.in | kalam@anasdesign.in
- www.anasdesign.in
- Gala No. 3, Anis Compound, Ghatkopar Andheri, Link Road, Near Asalfa, Metro Station, Opp. BMC High School - Mumbai - 400072